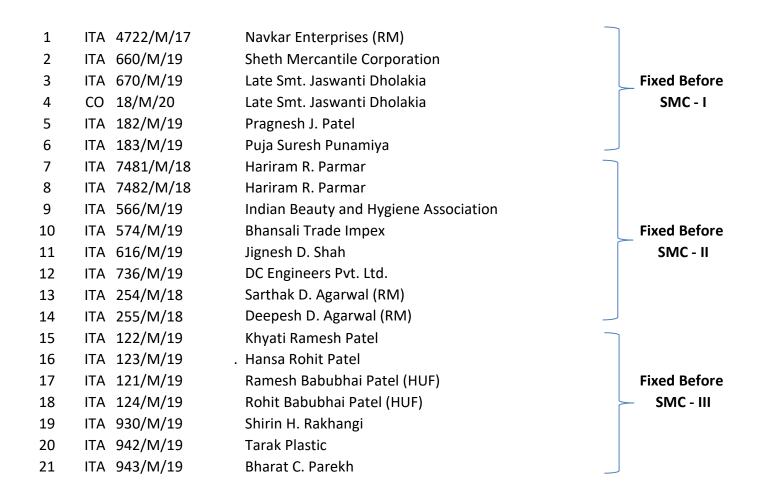

#### SMC - Bench

THURSDAY 02.04.2020 Before Shri.

| 1  | ITA | 660/M/19   | Sheth Mercantile Corporation          |
|----|-----|------------|---------------------------------------|
| 2  | ITA | 670/M/19   | Late Smt. Jaswanti Dholakia           |
| 3  | CO  | 18/M/20    | Late Smt. Jaswanti Dholakia           |
| 4  | ITA | 182/M/19   | Pragnesh J. Patel                     |
| 5  | ITA | 183/M/19   | Puja Suresh Punamiya                  |
| 6  | ITA | 7481/M/18  | Hariram R. Parmar                     |
| 7  | ITA | 7482/M/18  | Hariram R. Parmar                     |
| 8  | ITA | 566/M/19   | Indian Beauty and Hygiene Association |
| 9  | ITA | 574/M/19   | Bhansali Trade Impex                  |
| 10 | ITA | 616/M/19   | Jignesh D. Shah                       |
| 11 | ITA | 736/M/19   | DC Engineers Pvt. Ltd.                |
| 12 | ITA | 254/M/18   | Sarthak D. Agarwal (RM)               |
| 13 | ITA | 255/M/18   | Deepesh D. Agarwal (RM)               |
| 14 | ITA | 122/M/19   | Khyati Ramesh Patel                   |
| 15 | ITA | 123/M/19 . | Hansa Rohit Patel                     |
| 16 | ITA | 121/M/19   | Ramesh Babubhai Patel (HUF)           |
| 17 | ITA | 124/M/19   | Rohit Babubhai Patel (HUF)            |
| 18 | ITA | 930/M/19   | Shirin H. Rakhangi                    |
| 19 | ITA | 942/M/19   | Tarak Plastic                         |
| 20 | ITA | 943/M/19   | Bharat C. Parekh                      |

Adjn. To 11.06.20